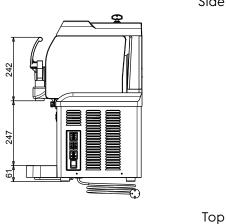

#### Electric

Supply voltage:

**560101 (SP2NewUV)** 220-240 V/1 ph/50 Hz

Electrical power max.: 0.815 kW

**Key Information:** 

External dimensions, Width: 447 mm
External dimensions, Depth: 442 mm
External dimensions, Height: 613 mm
Net weight: 48 kg