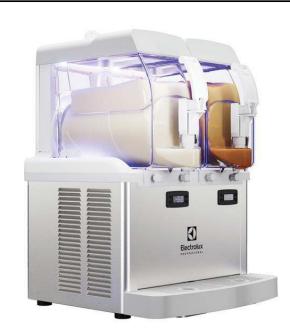

560101 (SP2NewUV)

Frozen Granita and Frozen Cream Dispenser with 2x5 I insulated bowls and UV light, R290

### Item No.

2x5 It bowl frozen granita and frozen cream dispenser. Ideal for the production of chilled specialties: creamy desserts, sherbets, mousses and similar products. Works with water or milk/based dried products or with milk mixtures ready to be poured into the bowl. Compact design. Extremely user-friendly thanks to the screw design for adjusting the consistency of the product. Hybrid control of consistency, it self-adjusts to ensure that the product always has the same consistency. The bowl is illuminated by LED lights. Exclusive nUV LED system for bowl sanitation. The machine automatically stops when the cover is opened. No ice outisde the tank with the insulated tank. Rounded shapes with stainless steel finishings and white plastics. All parts that come into contact with the food are in stainless steel or plastic, can be removed for easy cleaning.

#### Main Features

- Ideal for production of chilled specialties: creamy desserts, sorbet, mousses and similar products.
- Works with water or milk/based dried products or with brik mixtures ready to be poured into the bowl.
- Perfect solution for bars, restaurants, cafeterias, coffee shops, hotels and all the other HoReCa operators who desire reliable piece of equipment.
- The machine automatically stops when the cover is opened.
- No more ice or condensation outside the tank with the insulated tank.
- Rounded shapes with stainless steel finishing and white plastics.
- Thanks to the two-bowl configurations, it is possible to simultaneously prepare one or more products.
- The insulated tank guarantees higher cooling efficiency and lower effect of the external temperature on product's preparation and maintenance time reducing condense and draining; it is the best solution in hot climate conditions.
- Exclusive nUV LED system for bowl sanitation.
- New design of the screw to adjust the product consistency makes the equipment extremely user-friendly.
- Hybrid control of consistency. The integrated software allows the equipment to self-adjust to ensure that the product has always the same consistency, from the first to the last drop dispensed.
- The bowl of SP ULTRA is also illuminated by LED lights, from above and below, giving the equipment a more attractive look, enhancing the product, increasing its visibility and encouraging impulse purchases.