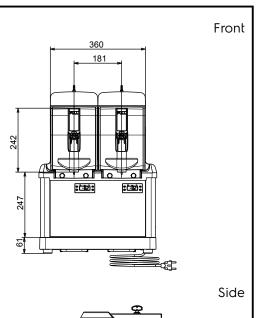

#### Electric

Supply voltage:

**560101 (SP2NewUV)** 220-240 V/1 ph/50 Hz

Electrical power max.: 0.815 kW

**Key Information:** 

External dimensions, Width: 447 mm
External dimensions, Depth: 442 mm
External dimensions, Height: 613 mm
Net weight: 48 kg